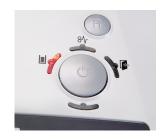

## High level of user safety

User safety is paramount. A slight pressure on the safety element immediately stops the paper feed and prevents unintentional entry into the machine.

## **Automatic start/stop**

The operation is very easy: the device starts automatically when fed paper and automatically stops after shredding is complete.