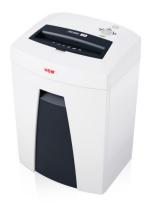

## **HSM SECURIO C18 document shredder**

Compact, functional and convenient. With cutting rollers made from hardened steel and a pressure-sensitive safety element. The quiet document shredder with a removable waste container – for demanding users in the private sector or small office.