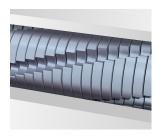

## **Product information**

The hardened steel cutting rollers with a lifetime warranty can easily cope with staples and paper clips and guarantee durability.

In stand-by mode, intelligent control programme EcoSmart ensures there is an exceptionally low power consumption of 0.1 watts.

## Anti-paper jam function

The paper feed with overload protection reduces paper jams and sustains the high throughput of paper.