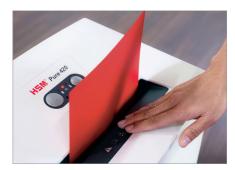

After opening the door, the removable, collecting bag can be easily removed and emptied.

For continuous operation

The powerful motor ensures a high cutting capacity and reliable continuous operation.

**Energy-saving** 