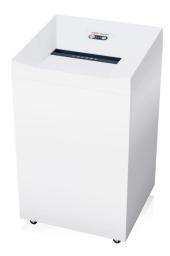

## HSM Pure 830 - 4.5 x 30 mm

## **Technical data**

| Order number:                         | 2383831             | Intake width:                          | 330 mm                                                 |
|---------------------------------------|---------------------|----------------------------------------|--------------------------------------------------------|
| EAN                                   | 4026631076432       | Container volume /                     | 150 l                                                  |
| Cutting type:                         | particle cut        | collecting:                            |                                                        |
| Cutting size:                         | 4,5 x 30 mm         | Collection volume in<br>sheets (80 g): | 1860                                                   |
| Security level (DIN<br>66399):        | E-3 F-1 O-3 P-4 T-4 | Noise level (idle operation):          | ca. 60 dB(A)                                           |
| Cutting capacity in<br>sheets 80g/m²: | 33 - 35             | Width x Depth x Height:                | 579 x 548 x 954 mm                                     |
| Sheets oog, m :                       |                     | Weight:                                | 73 kg                                                  |
| Power consumption:                    | 1920 W              | 0                                      | 0                                                      |
| Voltage / Frequency:                  | 220-230 V / 50 Hz   | Shredder material:                     | Paper, Staples and paper<br>clips, Credit card, CD/DVD |