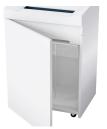

## **Product information**

The induction-hardened, solid steel cutting rollers with a lifetime warranty can easily cope with staples and paper clips and guarantee durability.

The document shredder has a sturdy cabinet with a wooden floor and an extra-large door opening angle which facilitates removing and replacing the collecting bag.

After opening the door, the removable, collecting bag can be easily removed and emptied.

For continuous operation

The powerful motor ensures a high cutting capacity and reliable continuous operation.

**Energy-saving** 