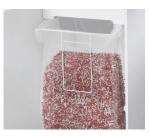

After opening the door, the removable, collecting bag can be easily removed and emptied.

For continuous operation

The powerful motor ensures a high cutting capacity and reliable continuous operation.

**Energy-saving** 