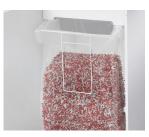

After opening the door, the removable, collecting bag can be easily removed and emptied.

For continuous operation

The powerful motor ensures a high cutting capacity and reliable continuous operation.

**Energy-saving** 