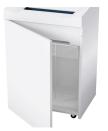

## **Product information**

The induction-hardened, solid steel cutting rollers with a lifetime warranty can easily cope with staples and paper clips and guarantee durability.

The document shredder has a sturdy cabinet with a wooden floor and an extra-large door opening angle which facilitates removing and replacing the collecting bag.

After opening the door, the removable, collecting bag can be easily removed and emptied.

For continuous operation

The powerful motor ensures a high cutting capacity and reliable continuous operation.

**Energy-saving** 