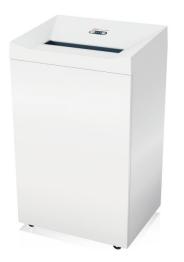

## HSM Pure 940 document shredder

The particularly powerful shredder designed for the department. The efficient drive is highly effective for an increased cutting performance in continuous operation. The powerful cutting roller for large quantities of paper is impressive due to its high cutting performance.

## **Technical data**

| Order number:                         | 2392831             | Intake width:                          | 400 mm                                                 |
|---------------------------------------|---------------------|----------------------------------------|--------------------------------------------------------|
| EAN                                   | 4026631076340       | Container volume /                     | 165 l                                                  |
| Cutting type:                         | particle cut        | collecting:                            |                                                        |
| Cutting size:                         | 1,9 x 15 mm         | Collection volume in<br>sheets (80 g): | 2090                                                   |
| Security level (DIN<br>66399):        | E-4 F-2 O-4 P-5 T-5 | Noise level (idle operation):          | ca. 60 dB(A)                                           |
| Cutting capacity in<br>sheets 80g/m²: | 19 - 21             | Width x Depth x Height:                | 620 x 487 x 1021 mm                                    |
| C C                                   |                     | Weight:                                | 91 kg                                                  |
| Power consumption:                    | 1920 W              | C C                                    | C                                                      |
| Voltage / Frequency:                  | 220-230 V / 50 Hz   | Shredder material:                     | Paper, Staples and paper<br>clips, Credit card, CD/DVD |