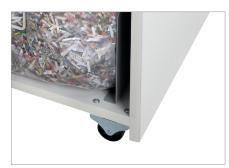

# **Product information**

The induction-hardened, solid steel cutting rollers with a lifetime warranty can easily cope with staples and paper clips and guarantee durability.

The document shredder has a sturdy cabinet with a wooden floor and an extra-large door opening angle which facilitates removing and replacing the collecting bag.

After opening the door, the removable, collecting bag can be easily removed and emptied.

#### Mobile on castors

For convenience, there are castors on the document shredder so it is easy to move around.

Lifetime warranty on solid steel cutting rollers at security levels P-2 to P-5 (according to ISO/IEC 21964).