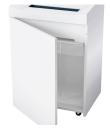

# **Product information**

The induction-hardened, solid steel cutting rollers with a lifetime warranty can easily cope with staples and paper clips and guarantee durability.

The document shredder has a sturdy cabinet with a wooden floor and an extra-large door opening angle which facilitates removing and replacing the collecting bag.

After opening the door, the removable, collecting bag can be easily removed and emptied.