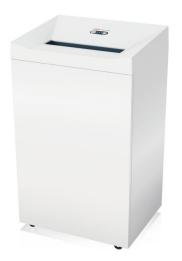

## **HSM Pure 940 document shredder**

The particularly powerful shredder designed for the department. The efficient drive is highly effective for an increased cutting performance in continuous operation. The powerful cutting roller for large quantities of paper is impressive due to its high cutting performance.

#### **Technical data**

| Order number:                                   | 2393831             | Intake width:                          | 400 mm                                     |
|-------------------------------------------------|---------------------|----------------------------------------|--------------------------------------------|
| EAN                                             | 4026631076326       | Container volume /                     | 165 l                                      |
| Cutting type:                                   | particle cut        | collecting:                            |                                            |
| Cutting size:                                   | 3,9 x 40 mm         | Collection volume in<br>sheets (80 g): | 2178                                       |
| Security level (DIN 66399):                     | E-3 F-1 O-3 P-4 T-4 | Noise level (idle operation):          | ca. 60 dB(A)                               |
| Cutting capacity in sheets 80g/m <sup>2</sup> : | 33 - 35             | Width x Depth x Height:                | 620 x 487 x 1021 mm                        |
|                                                 | 1920 W              | Weight:                                | 91 kg                                      |
| Power consumption:                              | 1920 W              | Shredder material:                     | Paper, Staples and paper                   |
| Voltage / Frequency:                            | 220-230 V / 50 Hz   |                                        | clips, Credit card, CD/DVD,<br>Floppy disk |