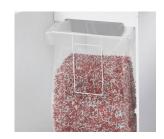

After opening the door, the removable, collecting bag can be easily removed and emptied.