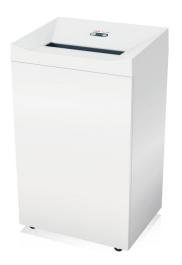

## **HSM Pure 940 document shredder**

The particularly powerful shredder designed for the department. The efficient drive is highly effective for an increased cutting performance in continuous operation. The powerful cutting roller for large quantities of paper is impressive due to its high cutting performance.

#### **Technical data**

| Order number:                                   | 2391831           | Intake width:                       | 400 mm                                     |
|-------------------------------------------------|-------------------|-------------------------------------|--------------------------------------------|
| EAN                                             | 4026631076319     | Container volume /                  | 165 l                                      |
| Cutting type:                                   | strip cut         | collecting:                         |                                            |
| Cutting size:                                   | 5,8 mm            | Collection volume in sheets (80 g): | 816                                        |
| Security level (DIN 66399):                     | E-2 O-2 P-2 T-2   | Noise level (idle operation):       | ca. 60 dB(A)                               |
| Cutting capacity in sheets 80g/m <sup>2</sup> : | 51 - 53           | Width x Depth x Height:             | 620 x 487 x 1021 mm                        |
| •                                               | 1020 W            | Weight:                             | 80 kg                                      |
| Power consumption:                              | 1920 W            | Shredder material:                  | Paper, Staples and paper                   |
| Voltage / Frequency:                            | 220-230 V / 50 Hz | Sincular material.                  | clips, Credit card, CD/DVD,<br>Floppy disk |