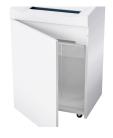

# **Product information**

The induction-hardened, solid steel cutting rollers with a lifetime warranty can easily cope with staples and paper clips and guarantee durability.

The document shredder has a sturdy cabinet with a wooden floor and an extra-large door opening angle which facilitates removing and replacing the collecting bag.

After opening the door, the removable, collecting bag can be easily removed and emptied.