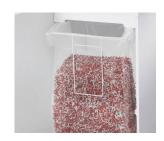

After opening the door, the removable, collecting bag can be easily removed and emptied.