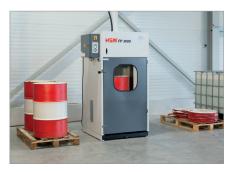

## **HSM FP 3000 barrel press**

With a pressing power of 270 kN the HSM FP 3000 is excellently suited for pressing light metal and rolled hoop barrels.

## **Product information**

Excellently suitable for light metal and rolled hoop barrels

Volume reduction up to 95 %

Low installation height and small footprint

Sturdy design

Low installation height and small footprint.