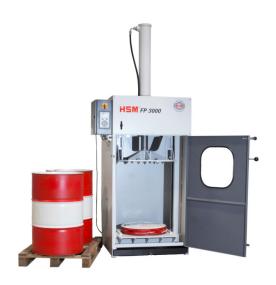

## **HSM FP 3000 barrel press**

With a pressing power of 270 kN the HSM FP 3000 is excellently suited for pressing light metal and rolled hoop barrels.

## **Product information**

Excellently suitable for light metal and rolled hoop barrels

Volume reduction up to 95 %

Low installation height and small footprint

Sturdy design

Low installation height and small footprint.

#### Press ram with spikes

Press ram with spikes for opening the barrels and collector tray for residual liquid.

## **Enclosed on all sides**

Enclosed on all sides with inspection window for safety and dust reduction.

#### **Display**

Membrane key-pad with LED for operator safety.