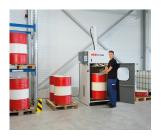

## **HSM FP 3000 barrel press**

With a pressing power of 270 kN the HSM FP 3000 is excellently suited for pressing light metal and rolled hoop barrels.

## **Product information**

Excellently suitable for light metal and rolled hoop barrels

Volume reduction up to 95 %

Low installation height and small footprint

Sturdy design

Low installation height and small footprint.