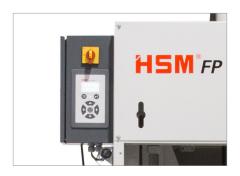

ng vacío:                 | 33 s                 | Press material:               | Barrels              |
| Volume throughput in idle operation (theor ): | 6,25 m³/h            |                               |                      |

## **Product information**



Excellently suitable for light metal and rolled hoop barrels



Volume reduction up to 95 %



Low installation height and small footprint





Sturdy design

Low installation height and small footprint.



#### Press ram with spikes

Press ram with spikes for opening the barrels and collector tray for residual liquid.



#### **Automatic return stroke**

Automatic return stroke saves time, overheads and personnel costs.



## **Enclosed on all sides**

Enclosed on all sides with inspection window for safety and dust reduction.



#### **Display**

Membrane key-pad with LED for operator safety.



#### Low-maintenance

Low-maintenance and durable electro-hydraulics.