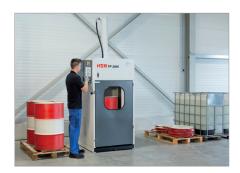

## **HSM FP 3000 barrel press**

With a pressing power of 270 kN the HSM FP 3000 is excellently suited for pressing light metal and rolled hoop barrels.

## **Product information**

Excellently suitable for light metal and rolled hoop barrels

Volume reduction up to 95 %

Low installation height and small footprint

Sturdy design

Low installation height and small footprint.