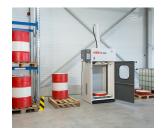

## **HSM FP 3000 barrel press**

With a pressing power of 270 kN the HSM FP 3000 is excellently suited for pressing light metal and rolled hoop barrels.

## **Product information**

Excellently suitable for light metal and rolled hoop barrels

Volume reduction up to 95 %

Low installation height and small footprint

Sturdy design

Low installation height and small footprint.

## **Enclosed on all sides**

Enclosed on all sides with inspection window for safety and dust reduction.