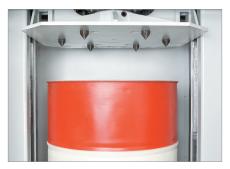

#### Press ram with spikes

Press ram with spikes for opening the barrels and collector tray for residual liquid.