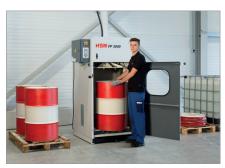

## **HSM FP 3000 barrel press**

With a pressing power of 270 kN the HSM FP 3000 is excellently suited for pressing light metal and rolled hoop barrels.

## **Product information**

Excellently suitable for light metal and rolled hoop barrels

Volume reduction up to 95 %

Low installation height and small footprint

Sturdy design

Low installation height and small footprint.