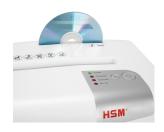

## **Product information**

CDs and DVDs, credit cards and loyalty cards can be easily shredded through the separate CD cutting unit. In the separate CD waste container, the shredded material is separated and is...