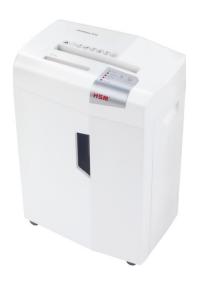

## **HSM** shredstar X13 document shredder

User-friendly and functional. This particle cut document shredder on castors in a modern design has an anti-paper jam function. Suitable for up to 5 people.