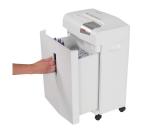

The full bin is indicated via the display and the machine switches off automatically.

The waste container can be easily removed and emptied.