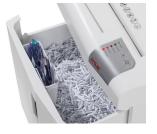

The full bin is indicated via the display and the machine switches off automatically.

The waste container can be easily removed and emptied.