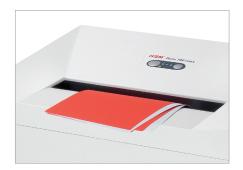

## **HSM Pure 740 max document shredder**

The strong document shredder with a 240 litre bin for demanding inhouse data destruction. The robust shredder has a powerful cutting unit with a wide feed-in opening for formats up to DIN A3.

## **Product information**

The induction-hardened, solid steel cutting rollers with a lifetime warranty can easily cope with staples and paper clips and guarantee durability.

Alternative waste bin: mobile 240 litre waste bin can be integrated, in accordance with DIN EN 840 (not included in scope of supply).