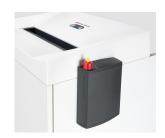

| Related product line:               | Pure                           |
| Power consumption:                    | 700 W             | Shredder material:                  | Paper, Staples and paper clips |
| Voltage / Frequency:                  | 220-240 V / 50 Hz |                                     |                                |
| Intake width:                         | 400 mm            |                                     |                                |

## **Product information**



The induction-hardened, solid steel cutting rollers with a lifetime warranty can easily cope with staples and paper clips and guarantee durability.



Alternative waste bin: mobile 240 litre waste bin can be integrated, in accordance with DIN EN 840 (not included in scope of supply).



External oiler provides for consistently high cutting performance.





#### For continuous operation

The powerful motor ensures a high cutting capacity and reliable continuous operation.



#### **Energy saving**

The stand-by and automatic switchoff features ensure a high degree of energy saving when the shredder is not in use.



#### Anti-paper jam function

The paper feed with overload protection reduces paper jams and sustains the high throughput of paper.



## **Automatic start/stop**

The operation is very easy: the device starts automatically when fed with paper and automatically stops after shredding is complete.



## Sturdy design

High quality wooden cabinet with door and steel reinforced base plate against wear when the waste bin is used.



## **Correct disposal of waste