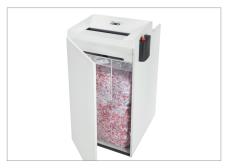

## Sturdy design

High quality wooden cabinet with door and steel reinforced base plate against wear when the waste bin is used.

## **Correct disposal of waste material**

Correct removal and disposal of the cut material using the particle distributor to disperse the waste material evenly.

Lifetime warranty on solid steel cutting rollers at security levels P-2 to P-5 (according to ISO/IEC 21964).