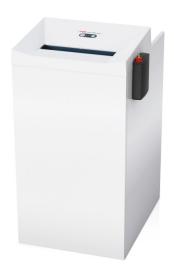

## **HSM Pure 740 max document shredder**

The strong document shredder with a 240 litre bin for demanding inhouse data destruction. The robust shredder has a powerful cutting unit with a wide feed-in opening for formats up to DIN A3.

## Sturdy design

High quality wooden cabinet with door and steel reinforced base plate against wear when the waste bin is used.