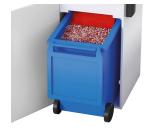

## **Product information**

The induction-hardened, solid steel cutting rollers with a lifetime warranty can easily cope with staples and paper clips and guarantee durability.

Alternative waste bin: mobile 240 litre waste bin can be integrated, in accordance with DIN EN 840 (not included in scope of supply).

## **Correct disposal of waste material**

Correct removal and disposal of the cut material using the particle distributor to disperse the waste material evenly.

Lifetime warranty on solid steel cutting rollers at security levels P-2 to P-5 (according to ISO/IEC 21964).