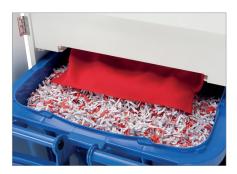

## **Correct disposal of waste material**

Correct removal and disposal of the cut material using the particle distributor to disperse the waste material evenly.

Lifetime warranty on solid steel cutting rollers at security levels P-2 to P-5 (according to ISO/IEC 21964).