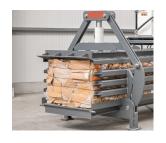

## **Product information**

Suitable for compressing paper, cardboard, shredded material and plastic film

Versatile solution for materials up to approx. 60 kg /m<sup>3</sup> bulk weight

Fast cycle times, 800 mm loading aperture

**System solution** Integration into automated industrial production processes.

**Continuous loading** Suitable for continuous loading with conveyor belt, air feeding or similar.

**Optimized pressing** High bale density and high bale weights.

**Automatic operation** Control of the pressing process via light barrier.

**Operating side** 

Can be fully integrated into existing workflows and processes. Operating side can be selected.

Variety of uses