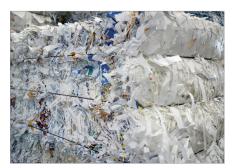

## **Product information**

Suitable for compressing paper, cardboard, shredded material and plastic film

Versatile solution for materials up to approx. 60 kg /m<sup>3</sup> bulk weight

Fast cycle times, 800 mm loading aperture