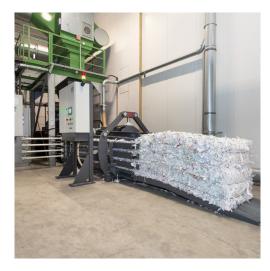

## Channel baling press HSM VK 4208

For industrial applications with small material loads - Troughput up to approx. 216  $\rm m^3/h$ 

## **Product information**

Suitable for compressing paper, cardboard, shredded material and plastic film

Versatile solution for materials up to approx. 60 kg /m<sup>3</sup> bulk weight

Fast cycle times, 800 mm loading aperture

**System solution** Integration into automated industrial production processes.

**Continuous loading** Suitable for continuous loading with conveyor belt, air feeding or similar.

**Optimized pressing** High bale density and high bale weights.