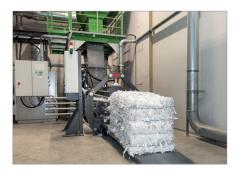

## Channel baling press HSM VK 4208

For industrial applications with small material loads - Troughput up to approx. 216  $\rm m^3/h$ 

**System solution** Integration into automated industrial production processes.

**Continuous loading** Suitable for continuous loading with conveyor belt, air feeding or similar.

**Optimized pressing** High bale density and high bale weights.

**Automatic operation** Control of the pressing process via light barrier.

**Operating side** 

Can be fully integrated into existing workflows and processes. Operating side can be selected.

Variety of uses