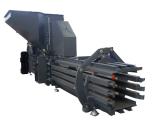

## Channel baling press HSM VK 4208

For industrial applications with small material loads - Troughput up to approx. 216  $\rm m^3/h$ 

## **Technical data**

| Order number:                                 | 6646001       | Loading aperture width<br>x Loading aperture<br>length: | 620 x 800 mm                                   |
|-----------------------------------------------|---------------|---------------------------------------------------------|------------------------------------------------|
| Pressing power:                               | 420 kN        |                                                         |                                                |
| Specific pressing power:                      | 75 N/cm²      | Bale width x Bale height<br>x Bale length:              | 700 x 800 x 600-1200 mm                        |
| Driving power:                                | 30 kW         |                                                         |                                                |
| Voltage / Frequency:                          | 400 V / 50 Hz | Length x Width x Height:                                | 6960 x 2882 x 2030 mm                          |
| Cycle time when idling<br>vacío:              | 7,5 s         | Weight:                                                 | 6,3 t                                          |
|                                               |               | Type of consumables:                                    | Wire                                           |
| Volume throughput in idle operation (theor.): | 216 m³/h      | Press material:                                         | Plastic film, Mixed paper,<br>Cardboard, Punch |
| Volume throughput at<br>50kg/m³ (theor.):     | 10.8 t/h      |                                                         | waste/residue                                  |