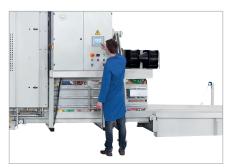

**Automatic operation** Control of the pressing process via light barrier.

**Operating side** 

Can be fully integrated into existing workflows and processes. Operating side can be selected.

Variety of uses