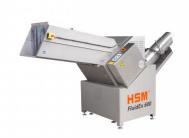

## **HSM PET FluidEx 600**

Quickly and reliably, the HSM PET FluidEx 600 empties full PET bottles and cartons / cans or drink which have been incorrectly filled or labelled or in situations where the minimum shelf life has been exceeded. The containers thrown in via the loading funnel are pulled in by the 2-roller mechanism and almost completely emptied. Small pieces of plastic and labels are removed from the liquid using a filter system and the liquid is then discharged using a dedicated system. The hinged loading funnel means that the machine can be easily cleaned. A high performance, low space requirement and the possibility to integrate the machine into existing recycling processes are the decisive advantages of the HSM PET FluidEx 600.