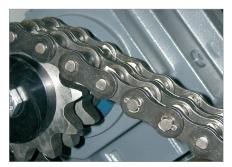

disk,             |
|                                       |                     |                                | Computer listings                                    |

## **Product information**



Clear signals showing the operating status of the heavy duty document shredder are vital. The functional operator control panel with an LED indicator provides this information very clearly.



The practical, fold-down storage area on the heavy duty document shredder allows you to store your stacks of paper or continuous paper.



We assumed that you just might want to move the device to a different place and so we designed it with castors!





## Specially hardened solid steel cutting rollers

The induction-hardened solid steel cutting rollers are wear-resistant and guarantee durability.



#### **Continuous operation**

Powerful drive allows continuous operation.



## **Functional operator control panel** with LED indicator

Clear signals showing the operating status of the data shredder are vital. The functional operator control panel with an LED indicator provides this information very clearly.



## **Convenient working height**

The height at which the data media is inserted into the shredder means working with it is easy and convenient.



## User safety through emergency off switch

It may be necessary to stop the machine immediately so we have equipped the device with an emergency off switch.



## **Effortless emptying**

The device has a removable trolley (easy to get out of the machine) and the collecting bag itself can be re-used.







\*HSM Powerline FA 500.