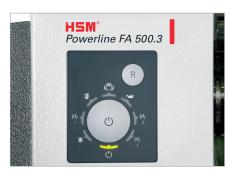

## **Product information**

Clear signals showing the operating status of the heavy duty document shredder are vital. The functional operator control panel with an LED indicator provides this information very clearly.

## **Functional operator control panel** with LED indicator

Clear signals showing the operating status of the data shredder are vital. The functional operator control panel with an LED indicator provides this information very clearly.