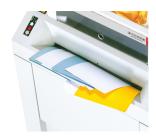

## **Convenient working height**

The height at which the data media is inserted into the shredder means working with it is easy and convenient.