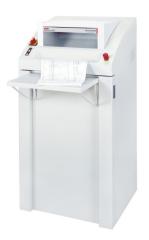

## **HSM Powerline 450.2 - 2 x 15 mm**

# HSM Powerline 450.2 heavy duty document shredder

Powerful and durable. This heavy duty document shredder provides for data security in archives or central stations for document shredding.