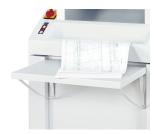

The practical, fold-down storage area on the heavy duty document shredder allows you to store your stacks of paper or continuous paper.

We assumed that you just might want to move the device to a different place and so we designed it with castors!