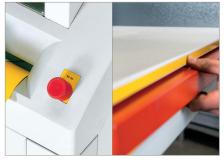

## User safety through emergency off switch

It may be necessary to stop the machine immediately so we have equipped the device with an emergency off switch.

## **Product information**

Clear signals showing the operating status of the heavy duty document shredder are vital. The functional operator control panel with an LED indicator provides this information very clearly.

## **Functional operator control panel** with LED indicator

Clear signals showing the operating status of the data shredder are vital. The functional operator control panel with an LED indicator provides this information very clearly.