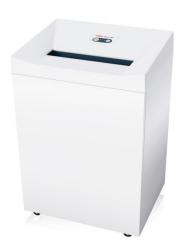

## **HSM Pure 740 document shredder**

The powerful shredder for the department. The sturdy and powerful cutting roller with a wide input width for paper up to DIN A3 impresses with its high cutting performance and low noise level in continuous operation.

## **Product information**

The induction-hardened, solid steel cutting rollers with a lifetime warranty can easily cope with staples and paper clips and guarantee durability.

The document shredder has a sturdy cabinet with a wooden floor and an extra-large door opening angle which facilitates removing and replacing the collecting bag.