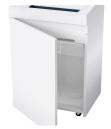

## **Product information**

The induction-hardened, solid steel cutting rollers with a lifetime warranty can easily cope with staples and paper clips and guarantee durability.

The document shredder has a sturdy cabinet with a wooden floor and an extra-large door opening angle which facilitates removing and replacing the collecting bag.

After opening the door, the removable, collecting bag can be easily removed and emptied.