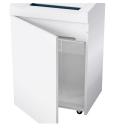

## **Product information**

The induction-hardened, solid steel cutting rollers with a lifetime warranty can easily cope with staples and paper clips and guarantee durability.

The document shredder has a sturdy cabinet with a wooden floor and an extra-large door opening angle which facilitates removing and replacing the collecting bag.

After opening the door, the removable, collecting bag can be easily removed and emptied.