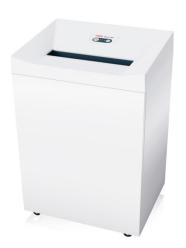

# **HSM Pure 740 document shredder**

The powerful shredder for the department. The sturdy and powerful cutting roller with a wide input width for paper up to DIN A3 impresses with its high cutting performance and low noise level in continuous operation.

## **Technical data**

| Order number:                      | 2373811             | Intake width:                       | 400 mm                                              |
|------------------------------------|---------------------|-------------------------------------|-----------------------------------------------------|
| EAN                                | 4026631054997       | Container volume /                  | 145 l                                               |
| Cutting type:                      | particle cut        | collecting:                         |                                                     |
| Cutting size:                      | 4,5 x 30 mm         | Collection volume in sheets (80 g): | 1860                                                |
| Security level (DIN 66399):        | E-3 F-1 O-3 P-4 T-4 | Noise level (idle operation):       | ca. 56 dB(A)                                        |
| Cutting capacity in sheets 80g/m²: | 21 - 22             | Width x Depth x Height:             | 620 x 487 x 889 mm                                  |
|                                    |                     | Weight:                             | 53,6 kg                                             |
| Power consumption:                 | 700 W               |                                     | , 3                                                 |
| Voltage / Frequency:               | 220-240 V / 50 Hz   | Shredder material:                  | Paper, Staples and paper clips, Credit card, CD/DVD |