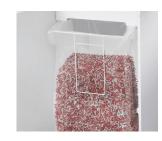

After opening the door, the removable, collecting bag can be easily removed and emptied.