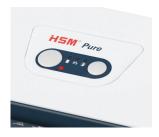

The full bin is indicated via the display and the machine switches off automatically.

For continuous operation

The powerful motor ensures a high cutting capacity and reliable continuous operation.

**Energy-saving** 