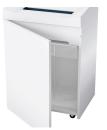

## **Product information**

The induction-hardened, solid steel cutting rollers with a lifetime warranty can easily cope with staples and paper clips and guarantee durability.

The document shredder has a sturdy cabinet with a wooden floor and an extra-large door opening angle which facilitates removing and replacing the collecting bag.