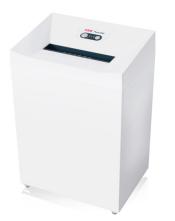

## HSM Pure 530 document shredder

Perfect mobile document shredder for small working groups. Demanding users appreciate the optimally tuned cutting components, the large bin volume and the quiet shredding of documents up to DIN A3 size in continuous operation.

## **Technical data**

| Order number:                         | 2351811           | Intake width:                          | 300 mm                                                 |
|---------------------------------------|-------------------|----------------------------------------|--------------------------------------------------------|
| EAN                                   | 4026631054904     | Container volume /                     | 80 I                                                   |
| Cutting type:                         | strip cut         | collecting:                            |                                                        |
| Cutting size:                         | 5,8 mm            | Collection volume in<br>sheets (80 g): | 526                                                    |
| Security level (DIN<br>66399):        | E-2 O-2 P-2 T-2   | Noise level (idle operation):          | ca. 55 dB(A)                                           |
| Cutting capacity in<br>sheets 80g/m²: | 25 - 27           | Width x Depth x Height:                | 497 x 362 x 716 mm                                     |
| Ū.                                    |                   | Weight:                                | 27,2 kg                                                |
| Power consumption:                    | 610 W             |                                        |                                                        |
| Voltage / Frequency:                  | 220-240 V / 50 Hz | Shredder material:                     | Paper, Staples and paper<br>clips, Credit card, CD/DVD |