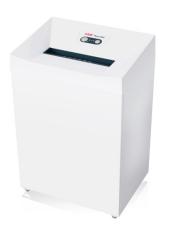

## **HSM Pure 530 document shredder**

Perfect mobile document shredder for small working groups. Demanding users appreciate the optimally tuned cutting components, the large bin volume and the quiet shredding of documents up to DIN A3 size in continuous operation.

# **Technical data**

| Order number:                      | 2350811           | Intake width:                          | 300 mm                                              |
|------------------------------------|-------------------|----------------------------------------|-----------------------------------------------------|
| EAN                                | 4026631054911     | Container volume / collecting:         | 80 l                                                |
| Cutting type:                      | strip cut         |                                        |                                                     |
| Cutting size:                      | 3,9 mm            | Collection volume in<br>sheets (80 g): | 720                                                 |
| Security level (DIN<br>66399):     | E-2 O-2 P-2 T-2   | Noise level (idle operation):          | ca. 55 dB(A)                                        |
| Cutting capacity in sheets 80g/m²: | 19 - 21           | Width x Depth x Height:                | 497 x 362 x 716 mm                                  |
|                                    | C10 W             | Weight:                                | 27,2 kg                                             |
| Power consumption:                 | 610 W             | Shredder material:                     | Paper, Staples and paper clips, Credit card, CD/DVD |
| Voltage / Frequency:               | 220-240 V / 50 Hz |                                        |                                                     |