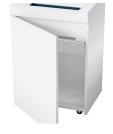

## **Product information**

The induction-hardened, solid steel cutting rollers with a lifetime warranty can easily cope with staples and paper clips and guarantee durability.

The document shredder has a sturdy cabinet with a wooden floor and an extra-large door opening angle which facilitates removing and replacing the collecting bag.

#### Mobile on castors

For convenience, there are castors on the document shredder so it is easy to move around.

Lifetime warranty on solid steel cutting rollers at security levels P-2 to P-5 (according to ISO/IEC 21964).