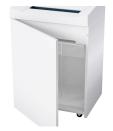

## **Product information**

The induction-hardened, solid steel cutting rollers with a lifetime warranty can easily cope with staples and paper clips and guarantee durability.

The document shredder has a sturdy cabinet with a wooden floor and an extra-large door opening angle which facilitates removing and replacing the collecting bag.

After opening the door, the removable, collecting bag can be easily removed and emptied.