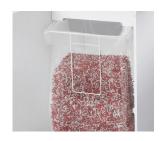

After opening the door, the removable, collecting bag can be easily removed and emptied.