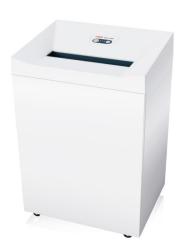

# HSM Pure 740 - 3.9 mm

## **HSM Pure 740 document shredder**

The powerful shredder for the department. The sturdy and powerful cutting roller with a wide input width for paper up to DIN A3 impresses with its high cutting performance and low noise level in continuous operation.