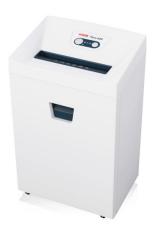

## **HSM Pure 420 document shredder**

Made for everyday office use. This document shredder with a powerful motor and quiet continuous operation shreds even large quantities of paper easily and reliably.

## **Technical data**

| Order number:                      | 2340811           | Intake width:                       | 240 mm                                              |
|------------------------------------|-------------------|-------------------------------------|-----------------------------------------------------|
| EAN                                | 4026631054874     | Container volume /                  | 35 l                                                |
| Cutting type:                      | strip cut         | collecting:                         |                                                     |
| Cutting size:                      | 3,9 mm            | Collection volume in sheets (80 g): | 315                                                 |
| Security level (DIN 66399):        | E-2 O-2 P-2 T-2   | Noise level (idle operation):       | ca. 56 dB(A)                                        |
| Cutting capacity in sheets 80g/m²: | 17 - 19           | Width x Depth x Height:             | 397 x 293 x 621 mm                                  |
| •                                  |                   | Weight:                             | 18 kg                                               |
| Power consumption:                 | 610 W             | Shredder material:                  | Daner Stanles and paper                             |
| Voltage / Frequency:               | 220-240 V / 50 Hz | Siffequer material:                 | Paper, Staples and paper clips, Credit card, CD/DVD |