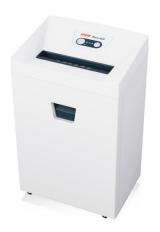

## **HSM Pure 420 document shredder**

Made for everyday office use. This document shredder with a powerful motor and quiet continuous operation shreds even large quantities of paper easily and reliably.