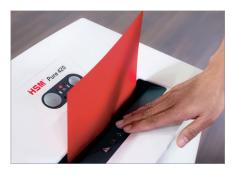

## Anti-paper jam function

The paper feed with overload protection reduces paper jams and sustains the high throughput of paper.

## **Automatic start/stop**

The operation is very easy: the device starts automatically when fed with paper and automatically stops after shredding is complete.