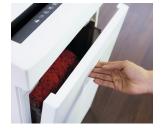

## **Product information**

The induction-hardened, solid steel cutting rollers with a lifetime warranty can easily cope with staples and paper clips and guarantee durability.

The waste container can be easily removed and emptied.

The full bin is indicated via the display and the machine switches off automatically.