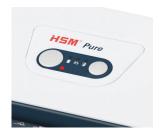

The full bin is indicated via the display and the machine switches off automatically.

For continuous operation

The powerful motor ensures a high cutting capacity and reliable continuous operation.

**Energy-saving** 

High level of user safety

User safety is paramount. A slight pressure on the safety element immediately stops the paper feed and prevents unintentional entry into the machine.

Automatic start/stop

The operation is very easy: the device starts automatically when fed with paper and automatically stops after shredding is complete.