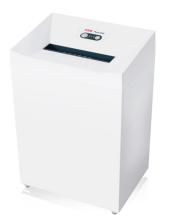

## HSM Pure 530 document shredder

Perfect mobile document shredder for small working groups. Demanding users appreciate the optimally tuned cutting components, the large bin volume and the quiet shredding of documents up to DIN A3 size in continuous operation.

## **Technical data**

| Order number:                         | 2353811             | Intake width:                          | 300 mm                                                 |
|---------------------------------------|---------------------|----------------------------------------|--------------------------------------------------------|
| EAN                                   | 4026631054928       | Container volume /                     | 80 I                                                   |
| Cutting type:                         | particle cut        | collecting:                            |                                                        |
| Cutting size:                         | 4,5 x 30 mm         | Collection volume in<br>sheets (80 g): | 978                                                    |
| Security level (DIN<br>66399):        | E-3 F-1 O-3 P-4 T-4 | Noise level (idle operation):          | ca. 55 dB(A)                                           |
| Cutting capacity in<br>sheets 80g/m²: | 14 - 16             | Width x Depth x Height:                | 497 x 362 x 716 mm                                     |
|                                       |                     | Weight:                                | 29,5 kg                                                |
| Power consumption:                    | 610 W               | C C                                    |                                                        |
| Voltage / Frequency:                  | 220-240 V / 50 Hz   | Shredder material:                     | Paper, Staples and paper<br>clips, Credit card, CD/DVD |