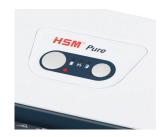

The full bin is indicated via the display and the machine switches off automatically.

# **Automatic start/stop**

The operation is very easy: the device starts automatically when fed with paper and automatically stops after shredding is complete.