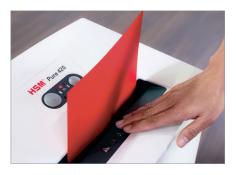

# **Automatic start/stop**

The operation is very easy: the device starts automatically when fed with paper and automatically stops after shredding is complete.