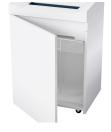

# **Product information**

The induction-hardened, solid steel cutting rollers with a lifetime warranty can easily cope with staples and paper clips and guarantee durability.

The document shredder has a sturdy cabinet with a wooden floor and an extra-large door opening angle which facilitates removing and replacing the collecting bag.