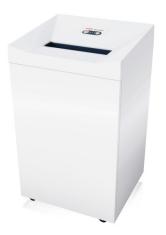

# **HSM Pure 630 document shredder**

Solid and reliable document shredder with a large waste bin for small workgroups. The powerful motor with overload protection shreds documents, loyalty cards and credit cards in continuous operation safely and reliably.

#### Mobile on castors

For convenience, there are castors on the document shredder so it is easy to move around.

Lifetime warranty on solid steel cutting rollers at security levels P-2 to P-5 (according to ISO/IEC 21964).