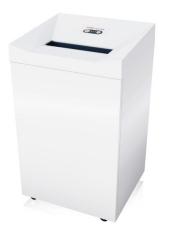

## HSM Pure 630 document shredder

Solid and reliable document shredder with a large waste bin for small workgroups. The powerful motor with overload protection shreds documents, loyalty cards and credit cards in continuous operation safely and reliably.

## **Technical data**

| Order number:                         | 2360811           | Intake width:                          | 310 mm                                                 |
|---------------------------------------|-------------------|----------------------------------------|--------------------------------------------------------|
| EAN                                   | 4026631055024     | Container volume /                     | 130 l                                                  |
| Cutting type:                         | strip cut         | collecting:                            |                                                        |
| Cutting size:                         | 3,9 mm            | Collection volume in<br>sheets (80 g): | 1170                                                   |
| Security level (DIN<br>66399):        | E-2 O-2 P-2 T-2   | Noise level (idle operation):          | ca. 55 dB(A)                                           |
| Cutting capacity in<br>sheets 80g/m²: | 26 - 28           | Width x Depth x Height:                | 538 x 487 x 889 mm                                     |
|                                       |                   | Weight:                                | 42,7 kg                                                |
| Power consumption:                    | 700 W             | C C                                    |                                                        |
| Voltage / Frequency:                  | 220-240 V / 50 Hz | Shredder material:                     | Paper, Staples and paper<br>clips, Credit card, CD/DVD |

**Mobile on castors** 

For convenience, there are castors on the document shredder so it is easy to move around.

Lifetime warranty on solid steel cutting rollers at security levels P-2 to P-5 (according to ISO/IEC 21964).