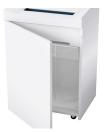

## **Product information**

The induction-hardened, solid steel cutting rollers with a lifetime warranty can easily cope with staples and paper clips and guarantee durability.

The document shredder has a sturdy cabinet with a wooden floor and an extra-large door opening angle which facilitates removing and replacing the collecting bag.