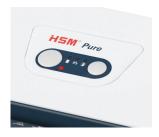

The full bin is indicated via the display and the machine switches off automatically.

For continuous operation

The powerful motor ensures a high cutting capacity and reliable continuous operation.

**Energy-saving** 

High level of user safety

User safety is paramount. A slight pressure on the safety element immediately stops the paper feed and prevents unintentional entry into the machine.

Automatic start/stop

The operation is very easy: the device starts automatically when fed with paper and automatically stops after shredding is complete.