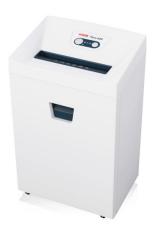

# HSM Pure 420 - 5.8 mm

### **HSM Pure 420 document shredder**

Made for everyday office use. This document shredder with a powerful motor and quiet continuous operation shreds even large quantities of paper easily and reliably.