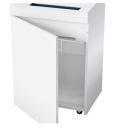

## **Product information**

The induction-hardened, solid steel cutting rollers with a lifetime warranty can easily cope with staples and paper clips and guarantee durability.

The document shredder has a sturdy cabinet with a wooden floor and an extra-large door opening angle which facilitates removing and replacing the collecting bag.