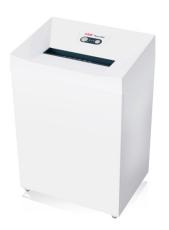

## **HSM Pure 530 document shredder**

Perfect mobile document shredder for small working groups. Demanding users appreciate the optimally tuned cutting components, the large bin volume and the quiet shredding of documents up to DIN A3 size in continuous operation.