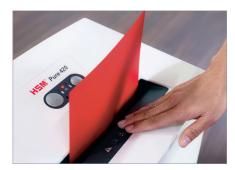

## HSM Pure 630 document shredder

Solid and reliable document shredder with a large waste bin for small workgroups. The powerful motor with overload protection shreds documents, loyalty cards and credit cards in continuous operation safely and reliably.

## **Product information**

The induction-hardened, solid steel cutting rollers with a lifetime warranty can easily cope with staples and paper clips and guarantee durability.

The document shredder has a sturdy cabinet with a wooden floor and an extra-large door opening angle which facilitates removing and replacing the collecting bag.