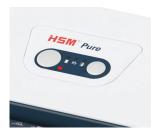

The full bin is indicated via the display and the machine switches off automatically.

For continuous operation

The powerful motor ensures a high cutting capacity and reliable continuous operation.

**Energy-saving** 