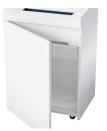

## **Product information**

The induction-hardened, solid steel cutting rollers with a lifetime warranty can easily cope with staples and paper clips and guarantee durability.

The document shredder has a sturdy cabinet with a wooden floor and an extra-large door opening angle which facilitates removing and replacing the collecting bag.