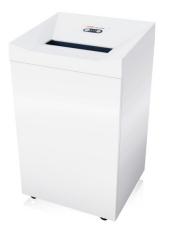

## HSM Pure 630 document shredder

Solid and reliable document shredder with a large waste bin for small workgroups. The powerful motor with overload protection shreds documents, loyalty cards and credit cards in continuous operation safely and reliably.

**Mobile on castors** 

For convenience, there are castors on the document shredder so it is easy to move around.

Lifetime warranty on solid steel cutting rollers at security levels P-2 to P-5 (according to ISO/IEC 21964).