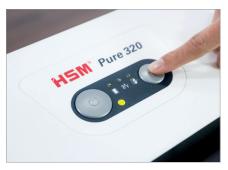

Low power consumption

The stand-by and automatic switchoff features ensure a high degree of energy saving when the shredder is not in use.

Anti-paper jam function

The paper feed with overload protection reduces paper jams and sustains the high throughput of paper.

High level of user safety

User safety is paramount. A slight pressure on the safety element immediately stops the paper feed and prevents unintentional entry into the machine.

Automatic start/stop

The operation is very easy: the device starts automatically when fed with paper and automatically stops after shredding is complete.