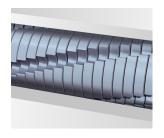

## **Product information**

The hardened steel cutting rollers with a lifetime warranty can easily cope with staples and paper clips and guarantee durability.

The waste container can be easily removed and emptied.

Lifetime warranty on solid steel cutting rollers at security levels P-2 to P-5 (according to ISO/IEC 21964).