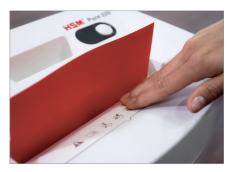

High level of user safety

User safety is paramount. A slight pressure on the safety element immediately stops the paper feed and prevents unintentional entry into the machine.

Automatic start/stop

The operation is very easy: the device starts automatically when fed with paper and automatically stops after shredding is complete.