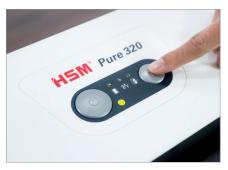

High level of user safety

User safety is paramount. A slight pressure on the safety element immediately stops the paper feed and prevents unintentional entry into the machine.

Automatic start/stop

The operation is very easy: the device starts automatically when fed with paper and automatically stops after shredding is complete.