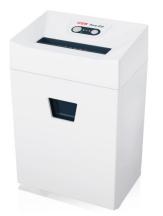

## HSM Pure 320 document shredder

An asset to the small office. This timeless, modern document shredder is quiet in operation and perfect for the workplace. With a lifetime warranty on the sturdy steel cutting rollers and energy saving management with stand-by operation.

## **Technical data**

| Order number:                      | 2333821           | Intake width:                    | 230 mm                   |
|------------------------------------|-------------------|----------------------------------|--------------------------|
| EAN                                | 4026631059992     | Container volume /               | 25                       |
| Cutting type:                      | particle cut      | collecting:                      |                          |
| Cutting size:                      | 3,9 x 30 mm       | Noise level (idle<br>operation): | ca. 55 dB(A)             |
| Security level (DIN<br>66399):     | E-3 F-1 P-4 T-4   | Width x Depth x Height:          | 365 x 255 x 556 mm       |
| Cutting capacity in sheets 80g/m²: | 8 - 9             | Weight:                          | 11,1 kg                  |
|                                    |                   | Shredder material:               | Paper, Staples and paper |
| Power consumption:                 | 360 W             |                                  | clips, Credit card       |
| Voltage / Frequency:               | 220-240 V / 50 Hz |                                  |                          |