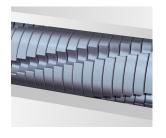

## **Product information**

The hardened steel cutting rollers with a lifetime warranty can easily cope with staples and paper clips and guarantee durability.

The waste container can be easily removed and emptied.

Lifetime warranty on solid steel cutting rollers at security levels P-2 to P-5 (according to ISO/IEC 21964).