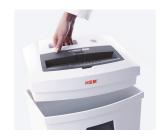

# High level of user safety

User safety is paramount. A slight pressure on the safety element immediately stops the paper feed and prevents unintentional entry into the machine.