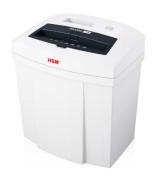

## **HSM SECURIO C14 document shredder**

Space-saving, quiet and reliable: the shredder for your home office. No power use in stand-by, has a high degree of user safety – and all of this in a great, modern design.

## **Technical data**

| Order number:                      | 2250811                 | Intake width:                 | 225 mm                   |
|------------------------------------|-------------------------|-------------------------------|--------------------------|
| EAN                                | 4026631055307           | Container volume /            | 20                       |
| Cutting type:                      | strip cut               | collecting:                   |                          |
| Cutting size:                      | 3,9 mm                  | Noise level (idle operation): | ca. 55 - 60 dB(A)        |
| Security level (DIN 66399):        | E-2 P-2 T-2             | Width x Depth x Height:       | 366 x 258 x 405 mm       |
| Cutting consoltration              | 10 12                   | Weight:                       | 4 kg                     |
| Cutting capacity in sheets 80g/m²: | 10 - 12                 | Shredder material:            | Paper, Staples and paper |
| Power consumption:                 | 160 W                   |                               | clips, Credit card       |
| ·                                  |                         |                               |                          |
| Voltage / Frequency:               | 220-240 V / 50 Hz/60 Hz |                               |                          |