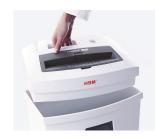

# High level of user safety

User safety is paramount. A slight pressure on the safety element immediately stops the paper feed and prevents unintentional entry into the machine.