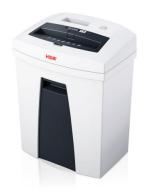

## **HSM SECURIO C16 document shredder**

Small, sleek and secure. A great shredder for private use or in a small office. With cutting rollers made from hardened steel and a pressure-sensitive safety element.