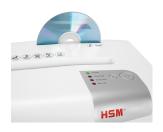

#### **Product information**

CDs and DVDs, credit cards and loyalty cards can be easily shredded through the separate CD cutting unit. In the separate CD waste container, the shredded material is separated and is...