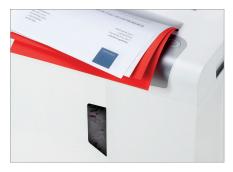

### HSM shredstar X5 document shredder

Data protection for the home or the small office. This modern and compact particle cut document shredder with a separate CD cutting unit shreds data at the workplace.

#### **Product information**

CDs and DVDs, credit cards and loyalty cards can be easily shredded through the separate CD cutting unit. In the separate CD waste container, the shredded material is separated and is...