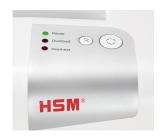

The automatic reverse eliminates paper jams and ensures a smooth operation.

The LED indicator shows the device's operating status: Power, Overload, Overheat.