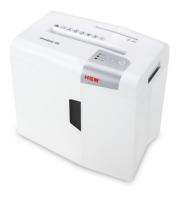

### HSM shredstar X5 document shredder

Data protection for the home or the small office. This modern and compact particle cut document shredder with a separate CD cutting unit shreds data at the workplace.

#### **Technical data**

| Order number:                      | 1043821              | Intake width:                       | 220 mm                                                 |
|------------------------------------|----------------------|-------------------------------------|--------------------------------------------------------|
| EAN                                | 4026631057783        | Container volume /                  | 18                                                     |
| Cutting type:                      | particle cut         | collecting:                         |                                                        |
| Cutting size:                      | 4,5 x 30 mm          | Collection volume in sheets (80 g): | 225                                                    |
| Security level (DIN 66399):        | E-2 F-1 O-1 P-4 T-2  | Noise level (idle operation):       | ca. 58 dB(A)                                           |
| Cutting capacity in sheets 80g/m²: | 5                    | Width x Depth x Height:             | 345 x 245 x 385 mm                                     |
|                                    |                      | Weight:                             | 4,2 kg                                                 |
| Power consumption:                 | 125 W                |                                     |                                                        |
| Voltage / Frequency:               | 220-240 V / 50-60 Hz | Shredder material:                  | Paper, Staples and paper<br>clips, Credit card, CD/DVD |