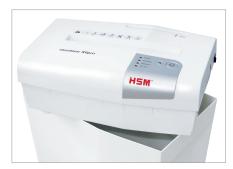

The automatic reverse eliminates paper jams and ensures a smooth operation.

The LED indicator shows the device's operating status: Power, Overload, Overheat, Bin full.

#### **Quiet operation**

The quiet operating mode minimises noise development at the workplace which is an important consideration for your staff.

Automatic start/stop

The operation is very easy: the device starts automatically when fed paper and automatically stops after shredding is complete.