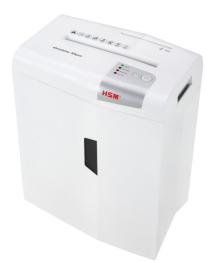

## HSM shredstar X6pro document shredder

Reliable and user-friendly particle cut document shredder with the highest security level in the shredstar line. With a separate CD cutting unit for use at the workplace.

## **Technical data**

| Order number:                         | 1046811              | Intake width:                          | 220 mm                                                 |
|---------------------------------------|----------------------|----------------------------------------|--------------------------------------------------------|
| EAN                                   | 4026631059589        | Container volume /                     | 20                                                     |
| Cutting type:                         | particle cut         | collecting:                            |                                                        |
| Cutting size:                         | 2 x 15 mm            | Collection volume in<br>sheets (80 g): | 255                                                    |
| Security level (DIN<br>66399):        | E-2 F-2 O-1 P-5 T-2  | Noise level (idle operation):          | ca. 58 dB(A)                                           |
| Cutting capacity in<br>sheets 80g/m²: | 6                    | Width x Depth x Height:                | 345 x 245 x 445 mm                                     |
| C C                                   |                      | Weight:                                | 6,3 kg                                                 |
| Power consumption:                    | 160 W                | Shredder material:                     | Paper Staples and paper                                |
| Voltage / Frequency:                  | 220-240 V / 50-60 Hz | Sineuuer material.                     | Paper, Staples and paper<br>clips, Credit card, CD/DVD |