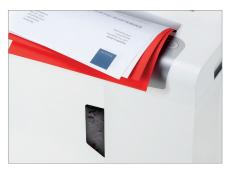

The automatic reverse eliminates paper jams and ensures a smooth operation.

The LED indicator shows the device's operating status: Power, Overload, Overheat, Bin full.