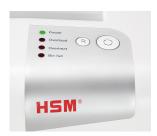

The automatic reverse eliminates paper jams and ensures a smooth operation.

The LED indicator shows the device's operating status: Power, Overload, Overheat, Bin full.