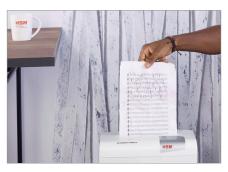

#### HSM shredstar X10 document shredder

Professional data protection at the workplace. This convenient home office document shredder with particle cut and separate CD cutting unit shreds files and CDs/DVDs securely.

#### **Quiet operation**

The quiet operating mode minimises noise development at the workplace which is an important consideration for your staff.

Automatic start/stop

The operation is very easy: the device starts automatically when fed paper and automatically stops after shredding is complete.