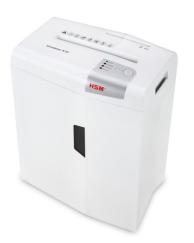

# HSM shredstar X10 - 4.5 x 30 mm + sep. CD cutting unit

#### HSM shredstar X10 document shredder

Professional data protection at the workplace. This convenient home office document shredder with particle cut and separate CD cutting unit shreds files and CDs/DVDs securely.