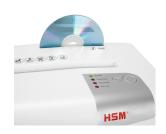

## **Product information**

CDs and DVDs, credit cards and loyalty cards can be easily shredded through the separate CD cutting unit. In the separate CD waste container, the shredded material is separated and is...