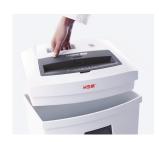

The paper feed with overload protection reduces paper jams and sustains the high throughput of paper.

High level of user safety

User safety is paramount. A slight pressure on the safety element immediately stops the paper feed and prevents unintentional entry into the machine.