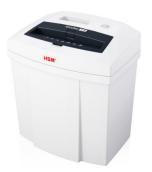

## HSM SECURIO C14 document shredder

Space-saving, quiet and reliable: the shredder for your home office. No power use in stand-by, has a high degree of user safety – and all of this in a great, modern design.