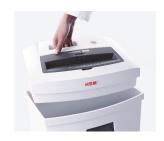

# High level of user safety

User safety is paramount. A slight pressure on the safety element immediately stops the paper feed and prevents unintentional entry into the machine.