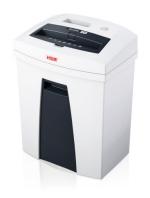

## **HSM SECURIO C16 document shredder**

Small, sleek and secure. A great shredder for private use or in a small office. With cutting rollers made from hardened steel and a pressure-sensitive safety element.

To empty the waste container, the housing top can be easily removed – a practical, recessed grip facilitates handling.