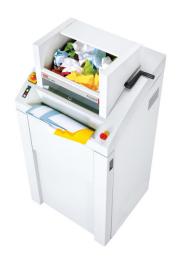

# HSM Powerline 450.2 heavy duty document shredder

Powerful and durable. This heavy duty document shredder provides for data security in archives or central stations for document shredding.

#### **Continuous operation**

Powerful drive allows continuous operation.