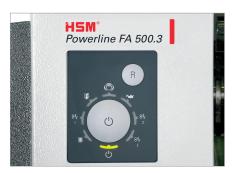

# **Product information**

Clear signals showing the operating status of the heavy duty document shredder are vital. The functional operator control panel with an LED indicator provides this information very clearly.

# **Functional operator control panel** with LED indicator

Clear signals showing the operating status of the data shredder are vital. The functional operator control panel with an LED indicator provides this information very clearly.