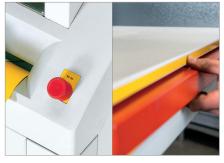

# User safety through emergency off switch

It may be necessary to stop the machine immediately so we have equipped the device with an emergency off switch.

The practical, fold-down storage area on the heavy duty document shredder allows you to store your stacks of paper or continuous paper.

We assumed that you just might want to move the device to a different place and so we designed it with castors!