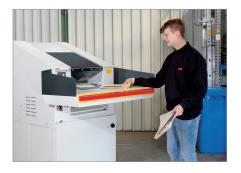

The practical, fold-down storage area on the heavy duty document shredder allows you to store your stacks of paper or continuous paper.

We assumed that you just might want to move the device to a different place and so we designed it with castors!

## **Convenient working height**

The height at which the data media is inserted into the shredder means working with it is easy and convenient.