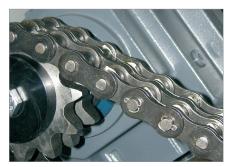

|
| Shredder material:             | Paper, Staples and paper<br>clips, Credit card, CD/DVD,<br>USB sticks, Crumpled<br>paper, Floppy disk,<br>Computer listings |

# **Product information**



Clear signals showing the operating status of the heavy duty document shredder are vital. The functional operator control panel with an LED indicator provides this information very clearly.



The practical, fold-down storage area on the heavy duty document shredder allows you to store your stacks of paper or continuous paper.



We assumed that you just might want to move the device to a different place and so we designed it with castors!





# Specially hardened solid steel cutting rollers

The induction-hardened solid steel cutting rollers are wear-resistant and guarantee durability.



#### **Continuous operation**

Powerful drive allows continuous operation.



# **Functional operator control panel** with LED indicator

Clear signals showing the operating status of the data shredder are vital. The functional operator control panel with an LED indicator provides this information very clearly.



## **Convenient working height**

The height at which the data media is inserted into the shredder means working with it is easy and convenient.



# User safety through emergency off switch

It may be necessary to stop the machine immediately so we have equipped the device with an emergency off switch.



## **Effortless emptying**

The device has a removable trolley (easy to get out of the machine) and the collecting bag itself can be re-used.







\*HSM Powerline FA 500.3