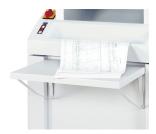

The practical, fold-down storage area on the heavy duty document shredder allows you to store your stacks of paper or continuous paper.

We assumed that you just might want to move the device to a different place and so we designed it with castors!