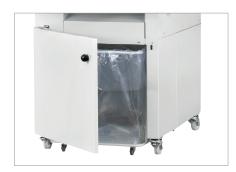

## **Effortless emptying**

The device has a removable trolley (easy to get out of the machine) and the collecting bag itself can be re-used.

\*HSM Powerline FA 500.3