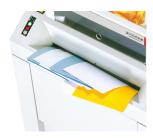

## **Convenient working height**

The height at which the data media is inserted into the shredder means working with it is easy and convenient.