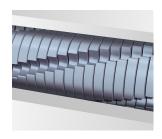

## **Product information**

The hardened steel cutting rollers with a lifetime warranty can easily cope with staples and paper clips and guarantee durability.

In stand-by mode, intelligent control programme EcoSmart ensures there is an exceptionally low power consumption of 0.1 watts.

## Anti-paper jam function

The paper feed with overload protection reduces paper jams and sustains the high throughput of paper.