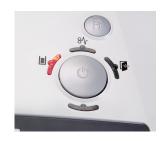

# High level of user safety

User safety is paramount. A slight pressure on the safety element immediately stops the paper feed and prevents unintentional entry into the machine.

# **Automatic start/stop**

The operation is very easy: the device starts automatically when fed paper and automatically stops after shredding is complete.