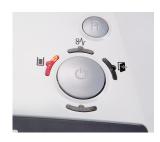

The paper feed with overload protection reduces paper jams and sustains the high throughput of paper.

High level of user safety

User safety is paramount. A slight pressure on the safety element immediately stops the paper feed and prevents unintentional entry into the machine.

Automatic start/stop

The operation is very easy: the device starts automatically when fed paper and automatically stops after shredding is complete.