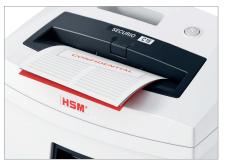

## **Product information**

The hardened steel cutting rollers with a lifetime warranty can easily cope with staples and paper clips and guarantee durability.

In stand-by mode, intelligent control programme EcoSmart ensures there is an exceptionally low power consumption of 0.1 watts.

The paper feed with overload protection reduces paper jams and sustains the high throughput of paper.

High level of user safety

User safety is paramount. A slight pressure on the safety element immediately stops the paper feed and prevents unintentional entry into the machine.